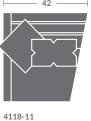

### 4118-11 LAF CHAIR

Overall 36.5 d44 w42 Inside d26 w21 ah25 sh22 (1) 19" Throw Pillow / (1) K-22 Kidney Pillow