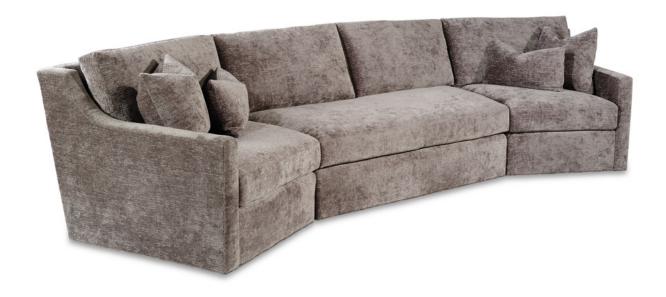

## 4118- HOPE SECTIONAL

Edge Stitching / Loose Back Cushions

As Shown:

### 4118-11 LAF CHAIR

Overall 36.5 d44 w42 Inside d26 w21 ah25 sh22 (1) 19" Throw Pillow / (1) K-22 Kidney Pillow

#### 4118-20 ARMLESS LOVESEAT

Overall h36.5 d44 w75.5 Inside d26 w63 sh 22

### 4118-12 RAF CHAIR

Overall h36.5 d44 w42 Inside d26 w63 ah 25 sh22 (1) 19" Throw Pillow / (1) K-22 Kidney Pillow

Also Available: 4118-10 Armless Angled Chair

Available in leather. No pillows or nails standard.